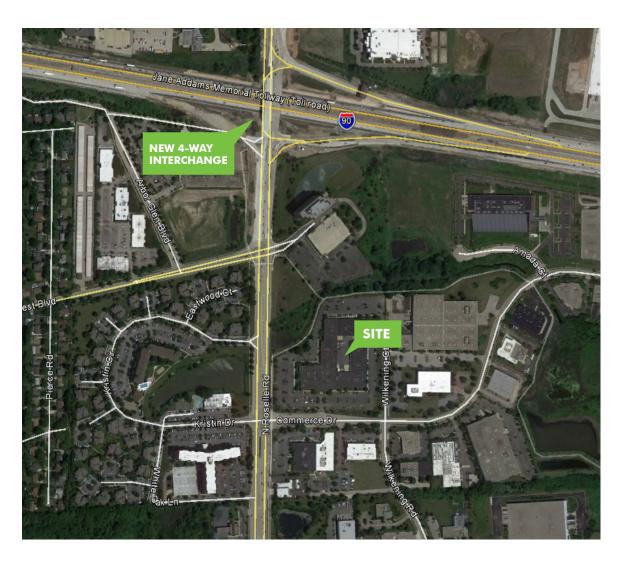

## **PROPERTY FEATURES**

- 136,134 SF office/flex building
- Private entrances
- Immediate access to 4-way interchange at Roselle Road and I-90
- Close proximity to numerous restaurants and hotels
- Access to drive-in doors/dock