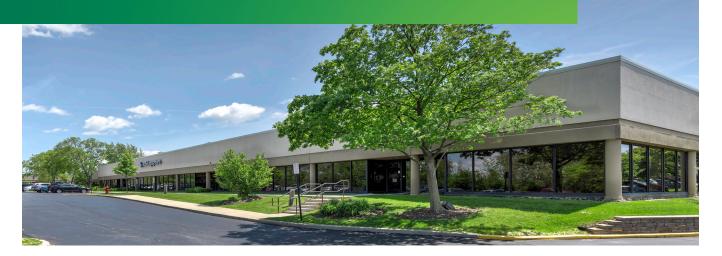

# **COMMERCE CENTER**

**50 E. COMMERCE DRIVE** 

Schaumburg

## **PROPERTY FEATURES**

- 136,134 SF office/flex building
- Private entrances
- Immediate access to 4-way interchange at Roselle Road and I-90
- Close proximity to numerous restaurants and hotels
- Access to drive-in doors/dock